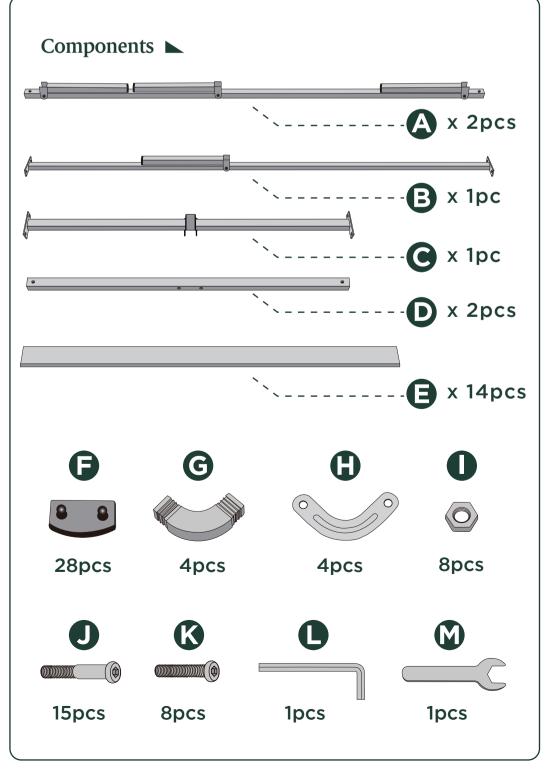

## **PRODUCT CARE:**

To protect your furniture, we suggest the following:

- Avoid placing your furniture in direct sunlight.
- Do not place furniture directly under windows.
- Do not place sharp materials (knife, fork, etc.) directly onto your furniture as sharp material may scrape and damage the finish.
- Do not place material with high temperature directly onto the surface of your furniture.
- Clean up spills quickly. Water left over a prolonged period of time may cause damage. Alcohol, perfume, nail polishes, aftershave and some medication may cause severe finish damage if not cleaned immediately.
- Use a clean, soft, dry, lint free absorbent cloth to clean your furniture. Do not use any detergent as they may contain ingredients that may react and damage the finish.

## 5 , 5

Impor