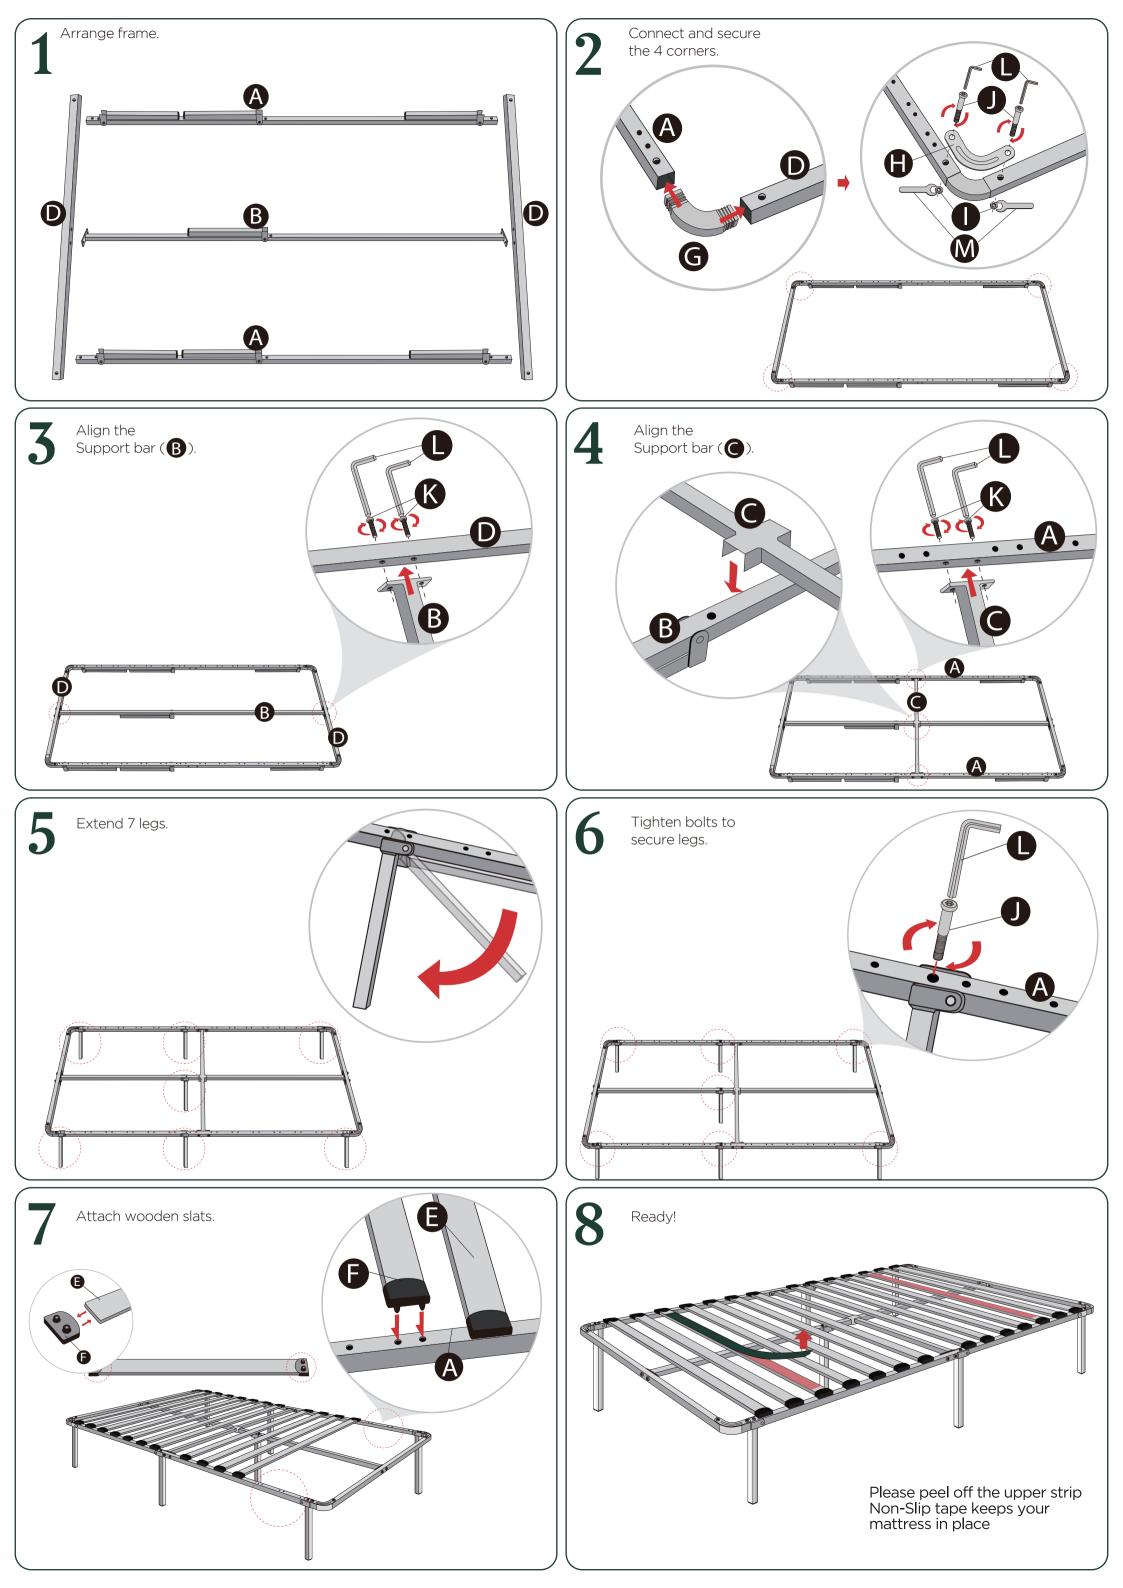

furniture directly under windows.
- Do not place sharp materials (knife, fork, etc.) directly onto your furniture as sharp material may scrape and damage the finish.
- Do not place material with high temperature directly onto the surface of your furniture.
- Clean up spills quickly. Water left over a prolonged period of time may cause damage. Alcohol, perfume, nail polishes, aftershave and some medication may cause severe finish damage if not cleaned immediately.
- Use a clean, soft, dry, lint free absorbent cloth to clean your furniture. Do not use any detergent as they may contain ingredients that may react and damage the finish.

## 5 , 5

Imported by JWA Furniture Pty Ltd, Qld, Brisbane Australia.

For any assistance with assembly or for missing parts please refer to your receipt.