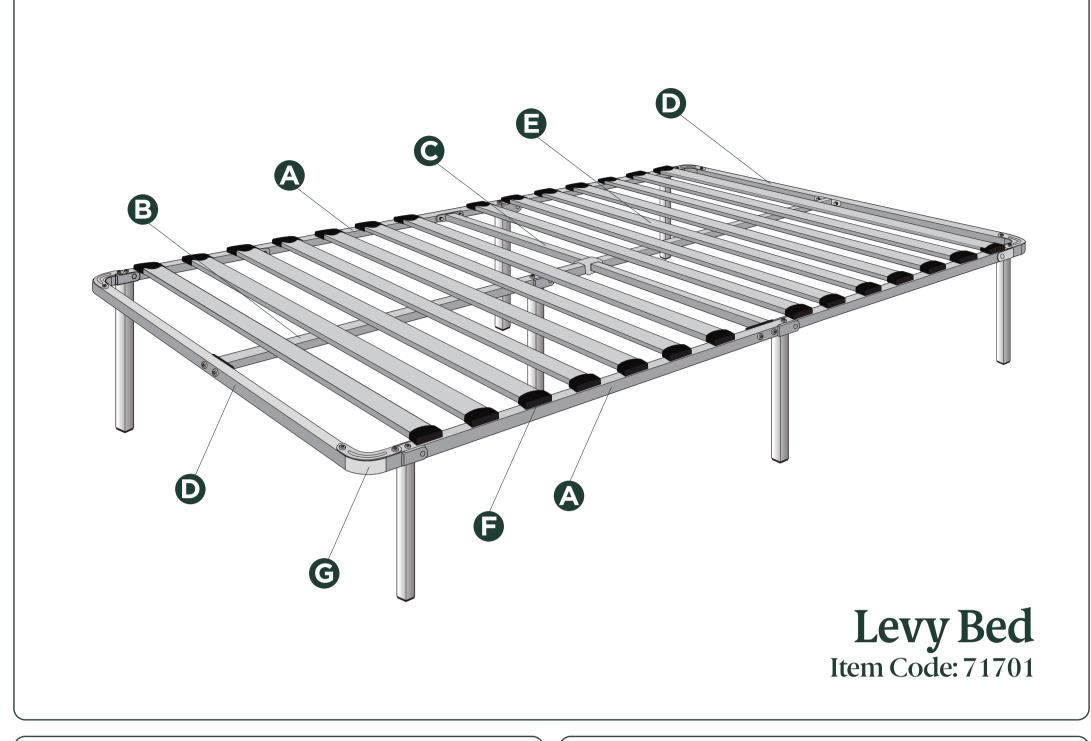

## **PRODUCT CARE:**

To protect your furniture, we suggest the following:

- Avoid placing your furniture in direct sunlight.
- Do not place furniture directly under windows.
- Do not place sharp materials (knife, fork, etc.) directly onto your furniture as sharp material may scrape and damage the finish.
- Do not place material with high temperature directly onto the surface of your furniture.
- Clean up spills quickly. Water left over a prolonged period of time may cause damage. Alcohol, perfume, nail polishes, aftershave and some medication may cause severe finish damage if not cleaned immediately.
- Use a clean, soft, dry, lint free absorbent cloth to clean your furniture. Do not use any detergent as they may contain ingredients that may react and damage the finish.

## 5 , 5

Imp